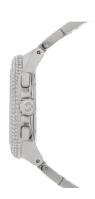

## Michael Kors ladies' watch MK5634 Specifications

**BUY NOW** 

This document contains all the specifications for the Michael Kors MK5634 ladies' watch. We at the DIALANDO® watch store offer a large selection of authentic watches from the best watch brands in the world.

https://www.dialando.ie/

| PRODUCT INFORMATION         |                              |
|-----------------------------|------------------------------|
| EAN                         | 0691464891237                |
| Gender                      | Ladies                       |
| Brand                       | Michael Kors                 |
| Collection                  | Camille                      |
| Warranty [years]            | 2                            |
| PRODUCT EXECUTION           |                              |
| THOUSET EXECUTION           |                              |
| Display Type                | Analogue                     |
|                             | Analogue<br>Quartz (Battery) |
| Display Type                |                              |
| Display Type  Movement type | Quartz (Battery)             |

| MATERIAL & COLOUR  |                 |
|--------------------|-----------------|
| Strap Material     | Stainless steel |
| Strap Colour       | Silver          |
| Colour of the dial | Silver          |
| Glass              | Mineral glass   |
| diass              | Willer at glass |
| DETAILS            | willer at glass |