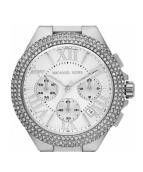

## Michael Kors ladies' watch MK5634 Specifications

**BUY NOW** 

This document contains all the specifications for the Michael Kors MK5634 ladies' watch. We at the DIALANDO® watch store offer a large selection of authentic watches from the best watch brands in the world.

https://www.dialando.ie/

| PRODUCT INFORMATION         |                              |
|-----------------------------|------------------------------|
| EAN                         | 0691464891237                |
| Gender                      | Ladies                       |
| Brand                       | Michael Kors                 |
| Collection                  | Camille                      |
| Warranty [years]            | 2                            |
| PRODUCT EXECUTION           |                              |
| THOUSET EXECUTION           |                              |
| Display Type                | Analogue                     |
|                             | Analogue<br>Quartz (Battery) |
| Display Type                |                              |
| Display Type  Movement type | Quartz (Battery)             |

| MATERIAL & COLOUR  |                 |
|--------------------|-----------------|
| Strap Material     | Stainless steel |
| Strap Colour       | Silver          |
| Colour of the dial | Silver          |
| Glass              | Mineral glass   |
| diass              | Willer at glass |
| DETAILS            | willer at glass |