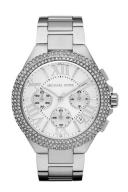

## Michael Kors ladies' watch MK5634 Specifications

**BUY NOW** 

This document contains all the specifications for the Michael Kors MK5634 ladies' watch. We at the DIALANDO® watch store offer a large selection of authentic watches from the best watch brands in the world.

https://www.dialando.ie/

| PRODUCT INFORMATION         |                              |
|-----------------------------|------------------------------|
| EAN                         | 0691464891237                |
| Gender                      | Ladies                       |
| Brand                       | Michael Kors                 |
| Collection                  | Camille                      |
| Warranty [years]            | 2                            |
| PRODUCT EXECUTION           |                              |
| THOUSET EXECUTION           |                              |
| Display Type                | Analogue                     |
|                             | Analogue<br>Quartz (Battery) |
| Display Type                |                              |
| Display Type  Movement type | Quartz (Battery)             |

| MATERIAL & COLOUR  |                 |
|--------------------|-----------------|
| Strap Material     | Stainless steel |
| Strap Colour       | Silver          |
| Colour of the dial | Silver          |
| Glass              | Mineral glass   |
| diass              | Willer at glass |
| DETAILS            | willer at glass |