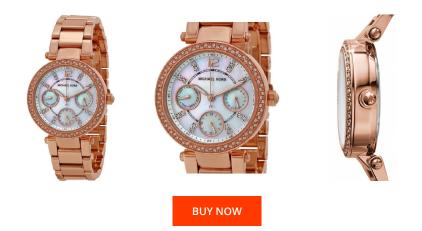

| PRODUCT INFORMATIC | 0N               |
|--------------------|------------------|
| EAN                | 0691464875800    |
| Gender             | Ladies           |
| Brand              | Michael Kors     |
| Collection         | Parker           |
| Warranty [years]   | 2                |
| PRODUCT EXECUTION  |                  |
| Display Type       | Analogue         |
| Movement type      | Quartz (Battery) |
| Functions          | Chronograph      |
| MEASURES           |                  |

| MATERIAL & COLOUR  |                         |  |
|--------------------|-------------------------|--|
| Strap Material     | Stainless steel         |  |
| Strap Colour       | Rose gold               |  |
| Colour of the dial | White / Mother of pearl |  |
| Stone type         | Zirconia                |  |
| Glass              | Mineral glass           |  |
|                    |                         |  |
| DETAILS            |                         |  |
| Numerals           | Arabic numerals         |  |
| Water resistant    | 10 ATM                  |  |

Case width [mm]

33