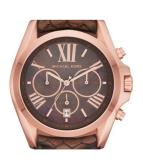

## Michael Kors ladies' watch MK5551 Specifications

**BUY NOW** 

This document contains all the specifications for the Michael Kors MK5551 ladies' watch. We at the DIALANDO<sup>®</sup> watch store offer a large selection of authentic watches from the best watch brands in the world.

https://www.dialando.ie/

| PRODUCT INFORMATION             | N                            |
|---------------------------------|------------------------------|
| EAN                             | 0691464798789                |
| Gender                          | Ladies                       |
| Brand                           | Michael Kors                 |
| Collection                      | Bradshaw                     |
| Warranty [years]                | 2                            |
|                                 |                              |
| PRODUCT EXECUTION               |                              |
| PRODUCT EXECUTION  Display Type | Analogue                     |
|                                 | Analogue<br>Quartz (Battery) |
| Display Type                    |                              |
| Display Type  Movement type     | Quartz (Battery)             |

| MATERIAL & COLOUR  |               |
|--------------------|---------------|
| Strap Material     | Real leather  |
| Strap Colour       | Brown         |
| Colour of the dial | Brown         |
| Glass              | Mineral glass |
|                    |               |
| DETAILS            |               |