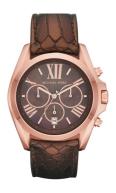

## Michael Kors ladies' watch MK5551 Specifications

**BUY NOW** 

This document contains all the specifications for the Michael Kors MK5551 ladies' watch. We at the DIALANDO<sup>®</sup> watch store offer a large selection of authentic watches from the best watch brands in the world.

https://www.dialando.ie/

| PRODUCT INFORMATION             | N                            |
|---------------------------------|------------------------------|
| EAN                             | 0691464798789                |
| Gender                          | Ladies                       |
| Brand                           | Michael Kors                 |
| Collection                      | Bradshaw                     |
| Warranty [years]                | 2                            |
|                                 |                              |
| PRODUCT EXECUTION               |                              |
| PRODUCT EXECUTION  Display Type | Analogue                     |
|                                 | Analogue<br>Quartz (Battery) |
| Display Type                    |                              |
| Display Type  Movement type     | Quartz (Battery)             |

| MATERIAL & COLOUR  |               |
|--------------------|---------------|
| Strap Material     | Real leather  |
| Strap Colour       | Brown         |
| Colour of the dial | Brown         |
| Glass              | Mineral glass |
|                    |               |
| DETAILS            |               |