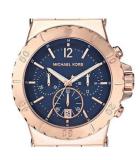

## Michael Kors ladies' watch MK5410 Specifications

**BUY NOW** 

This document contains all the specifications for the Michael Kors MK5410 ladies' watch. We at the DIALANDO® watch store offer a large selection of authentic watches from the best watch brands in the world.

| MATERIAL & COLOUR  |                 |
|--------------------|-----------------|
| Strap Material     | Stainless steel |
| Strap Colour       | Rose gold       |
| Colour of the dial | Blue            |
| Glass              | Mineral glass   |
| DETAILS            |                 |
| Numerals           | Arabic numerals |