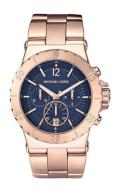

## Michael Kors ladies' watch MK5410 Specifications

**BUY NOW** 

This document contains all the specifications for the Michael Kors MK5410 ladies' watch. We at the DIALANDO® watch store offer a large selection of authentic watches from the best watch brands in the world.

| MATERIAL & COLOUR  |                 |
|--------------------|-----------------|
| Strap Material     | Stainless steel |
| Strap Colour       | Rose gold       |
| Colour of the dial | Blue            |
| Glass              | Mineral glass   |
| DETAILS            |                 |
| Numerals           | Arabic numerals |