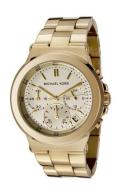

## Michael Kors ladies' watch MK5222 Specifications

**BUY NOW** 

This document contains all the specifications for the Michael Kors MK5222 ladies' watch. We at the DIALANDO<sup>®</sup> watch store offer a large selection of authentic watches from the best watch brands in the world.

| MATERIAL & COLOUR  |                 |
|--------------------|-----------------|
| Strap Material     | Stainless steel |
| Strap Colour       | Gold            |
| Colour of the dial | White           |
| Glass              | Mineral glass   |
|                    |                 |
| DETAILS            |                 |