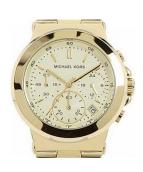

## Michael Kors ladies' watch MK5222 Specifications

**BUY NOW** 

This document contains all the specifications for the Michael Kors MK5222 ladies' watch. We at the DIALANDO<sup>®</sup> watch store offer a large selection of authentic watches from the best watch brands in the world.

| MATERIAL & COLOUR  |                 |
|--------------------|-----------------|
| Strap Material     | Stainless steel |
| Strap Colour       | Gold            |
| Colour of the dial | White           |
| Glass              | Mineral glass   |
|                    |                 |
| DETAILS            |                 |