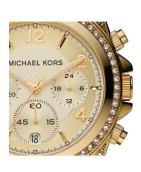

## Michael Kors ladies' watch MK5166 Specifications

**BUY NOW** 

This document contains all the specifications for the Michael Kors MK5166 ladies' watch. We at the DIALANDO® watch store offer a large selection of authentic watches from the best watch brands in the world.

| MATERIAL & COLOUR  |                 |
|--------------------|-----------------|
| Strap Material     | Stainless steel |
| Strap Colour       | Gold            |
| Colour of the dial | Gold            |
| Glass              | Mineral glass   |
| DETAILS            |                 |
| Numerals           | Arabic numerals |
| Water resistant    | 10 ATM          |