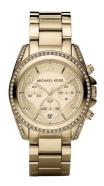

## Michael Kors ladies' watch MK5166 Specifications

**BUY NOW** 

This document contains all the specifications for the Michael Kors MK5166 ladies' watch. We at the DIALANDO® watch store offer a large selection of authentic watches from the best watch brands in the world.

| MATERIAL & COLOUR  |                 |
|--------------------|-----------------|
| Strap Material     | Stainless steel |
| Strap Colour       | Gold            |
| Colour of the dial | Gold            |
| Glass              | Mineral glass   |
| DETAILS            |                 |
| Numerals           | Arabic numerals |
| Water resistant    | 10 ATM          |