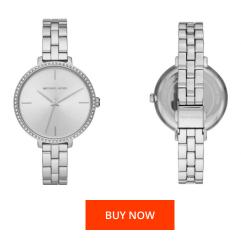

## Michael Kors ladies' watch MK4398 Specifications

This document contains all the specifications for the Michael Kors MK4398 ladies' watch. We at the DIALANDO® watch store offer a large selection of authentic watches from the best watch brands in the world.

| MATERIAL & COLOUR  |                 |
|--------------------|-----------------|
| Strap Material     | Stainless steel |
| Strap Colour       | Silver          |
| Colour of the dial | Silver          |
|                    |                 |
| Glass              | Mineral glass   |
| DETAILS            | Mineral glass   |