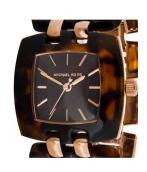

## Michael Kors ladies' watch MK4255 Specifications

**BUY NOW** 

This document contains all the specifications for the Michael Kors MK4255 ladies' watch. We at the DIALANDO® watch store offer a large selection of authentic watches from the best watch brands in the world.

| MATERIAL & COLOUR  |               |
|--------------------|---------------|
| Strap Material     | Plastic       |
| Strap Colour       | Brown         |
| Colour of the dial | Brown         |
|                    |               |
| Glass              | Mineral glass |
| Glass              | Mineral glass |