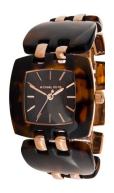

## Michael Kors ladies' watch MK4255 Specifications

**BUY NOW** 

This document contains all the specifications for the Michael Kors MK4255 ladies' watch. We at the DIALANDO® watch store offer a large selection of authentic watches from the best watch brands in the world.

| MATERIAL & COLOUR  |               |
|--------------------|---------------|
| Strap Material     | Plastic       |
| Strap Colour       | Brown         |
| Colour of the dial | Brown         |
|                    |               |
| Glass              | Mineral glass |
| Glass              | Mineral glass |