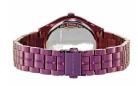

## Michael Kors ladies' watch MK3724 Specifications

**BUY NOW** 

This document contains all the specifications for the Michael Kors MK3724 ladies' watch. We at the DIALANDO® watch store offer a large selection of authentic watches from the best watch brands in the world.

| MATERIAL & COLOUR  |                 |
|--------------------|-----------------|
| Strap Material     | Stainless steel |
| Strap Colour       | Rose gold       |
| Colour of the dial | Black           |
| Glass              | Mineral glass   |
| DETAILS            |                 |
| Clasp              | Snap fastener   |
| Water resistant    | 5 ATM           |