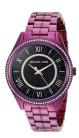

## Michael Kors ladies' watch MK3724 Specifications

**BUY NOW** 

This document contains all the specifications for the Michael Kors MK3724 ladies' watch. We at the DIALANDO® watch store offer a large selection of authentic watches from the best watch brands in the world.

| MATERIAL & COLOUR  |                 |
|--------------------|-----------------|
| Strap Material     | Stainless steel |
| Strap Colour       | Rose gold       |
| Colour of the dial | Black           |
| Glass              | Mineral glass   |
| DETAILS            |                 |
| Clasp              | Snap fastener   |
| Water resistant    | 5 ATM           |