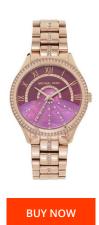

## Michael Kors ladies' watch MK3722 Specifications

This document contains all the specifications for the Michael Kors MK3722 ladies' watch. We at the DIALANDO® watch store offer a large selection of authentic watches from the best watch brands in the world.

| MATERIAL & COLOUR  |                 |
|--------------------|-----------------|
| Strap Material     | Stainless steel |
| Strap Colour       | Pink            |
| Colour of the dial | Pink            |
| Glass              | Mineral glass   |
| DETAILS            |                 |
| Clasp              | Snap fastener   |
| Water resistant    | 5 ATM           |