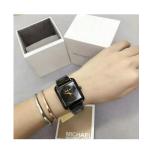

## Michael Kors ladies' watch MK3666 Specifications

**BUY NOW** 

This document contains all the specifications for the Michael Kors MK3666 ladies' watch. We at the DIALANDO® watch store offer a large selection of authentic watches from the best watch brands in the world.

https://www.dialando.ie/

| PRODUCT INFORMATION |                  |
|---------------------|------------------|
| EAN                 | 0796483317246    |
| Gender              | Ladies           |
| Brand               | Michael Kors     |
| Collection          | Lake             |
| Warranty [years]    | 2                |
| PRODUCT EXECUTION   |                  |
| Display Type        | Analogue         |
| Movement type       | Quartz (Battery) |
| MEASURES            |                  |
| Case width [mm]     | 32               |

| MATERIAL & COLOUR   |                 |
|---------------------|-----------------|
| Strap Material      | Stainless steel |
| Strap Colour        | Black           |
| Colour of the dial  | Black           |
| Glass               | Mineral glass   |
|                     |                 |
| DETAILS             |                 |
| DETAILS<br>Numerals | Index marks     |