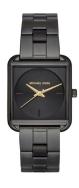

## Michael Kors ladies' watch MK3666 Specifications

**BUY NOW** 

This document contains all the specifications for the Michael Kors MK3666 ladies' watch. We at the DIALANDO® watch store offer a large selection of authentic watches from the best watch brands in the world.

https://www.dialando.ie/

| PRODUCT INFORMATION |                  |
|---------------------|------------------|
| EAN                 | 0796483317246    |
| Gender              | Ladies           |
| Brand               | Michael Kors     |
| Collection          | Lake             |
| Warranty [years]    | 2                |
| PRODUCT EXECUTION   |                  |
| Display Type        | Analogue         |
| Movement type       | Quartz (Battery) |
| MEASURES            |                  |
| Case width [mm]     | 32               |

| MATERIAL & COLOUR   |                 |
|---------------------|-----------------|
| Strap Material      | Stainless steel |
| Strap Colour        | Black           |
| Colour of the dial  | Black           |
| Glass               | Mineral glass   |
|                     |                 |
| DETAILS             |                 |
| DETAILS<br>Numerals | Index marks     |