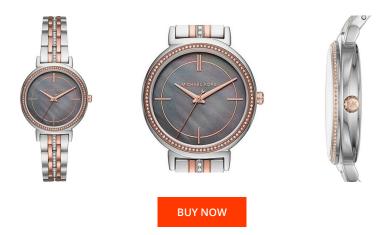

| PRODUCT INFORMATION |                  | MATERIAL & COLOUR  |                 |  |
|---------------------|------------------|--------------------|-----------------|--|
| EAN                 | 0796483317147    | Strap Material     | Stainless steel |  |
| Gender              | Ladies           | Strap Colour       | Silver          |  |
| Brand               | Michael Kors     | Colour of the dial | Mother of pearl |  |
| Collection          | Cinthia          | Glass              | Mineral glass   |  |
| Warranty [years]    | 2                |                    |                 |  |
|                     |                  |                    |                 |  |
| PRODUCT EXECUTION   |                  | DETAILS            |                 |  |
| Display Type        | Analogue         | Numerals           | No marks        |  |
| Movement type       | Quartz (Battery) | Water resistant    | 5 ATM           |  |
|                     |                  |                    |                 |  |
|                     |                  |                    |                 |  |
| MEASURES            |                  |                    |                 |  |