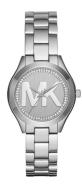

## Michael Kors ladies' watch MK3548 Specifications

**BUY NOW** 

This document contains all the specifications for the Michael Kors MK3548 ladies' watch. We at the DIALANDO® watch store offer a large selection of authentic watches from the best watch brands in the world.

| MATERIAL & COLOUR  |                 |
|--------------------|-----------------|
| Strap Material     | Stainless steel |
| Strap Colour       | Silver          |
| Colour of the dial | Silver          |
| Glass              | Minaral alasa   |
| Gld22              | Mineral glass   |
|                    | winerai giass   |
| MEASURES           | winer ai giass  |