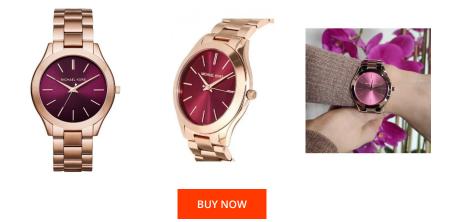

| PRODUCT INFORMATIO | N                |  |
|--------------------|------------------|--|
| EAN                | 0796483174580    |  |
| Gender             | Ladies           |  |
| Brand              | Michael Kors     |  |
| Collection         | Runway           |  |
| Warranty [years]   | 2                |  |
| PRODUCT EXECUTION  |                  |  |
| Display Type       | Analogue         |  |
| Movement type      | Quartz (Battery) |  |
| MEASURES           |                  |  |
| Case width [mm]    | 42               |  |

| MATERIAL & COLOUR  |                 |
|--------------------|-----------------|
| Strap Material     | Stainless steel |
| Strap Colour       | Rose gold       |
| Colour of the dial | Purple          |
| Glass              | Mineral glass   |

## DETAILS

Numerals

Index marks