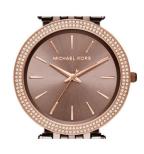

## Michael Kors ladies' watch MK3416 Specifications

**BUY NOW** 

This document contains all the specifications for the Michael Kors MK3416 ladies' watch. We at the DIALANDO® watch store offer a large selection of authentic watches from the best watch brands in the world.

| MATERIAL & COLOUR  |                 |
|--------------------|-----------------|
| Strap Material     | Stainless steel |
| Strap Colour       | Rose gold       |
| Colour of the dial | Rose gold       |
| Glass              | Mineral glass   |
| DETAILS            |                 |
| Numerals           | Index marks     |