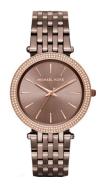

## Michael Kors ladies' watch MK3416 Specifications

**BUY NOW** 

This document contains all the specifications for the Michael Kors MK3416 ladies' watch. We at the DIALANDO® watch store offer a large selection of authentic watches from the best watch brands in the world.

| MATERIAL & COLOUR  |                 |
|--------------------|-----------------|
| Strap Material     | Stainless steel |
| Strap Colour       | Rose gold       |
| Colour of the dial | Rose gold       |
| Glass              | Mineral glass   |
| DETAILS            |                 |
| Numerals           | Index marks     |