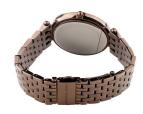

## Michael Kors ladies' watch MK3416 Specifications

**BUY NOW** 

This document contains all the specifications for the Michael Kors MK3416 ladies' watch. We at the DIALANDO® watch store offer a large selection of authentic watches from the best watch brands in the world.

| MATERIAL & COLOUR  |                 |
|--------------------|-----------------|
| Strap Material     | Stainless steel |
| Strap Colour       | Rose gold       |
| Colour of the dial | Rose gold       |
| Glass              | Mineral glass   |
| DETAILS            |                 |
| Numerals           | Index marks     |