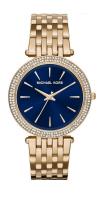

## Michael Kors ladies' watch MK3406 Specifications

**BUY NOW** 

This document contains all the specifications for the Michael Kors MK3406 ladies' watch. We at the DIALANDO® watch store offer a large selection of authentic watches from the best watch brands in the world.

| MATERIAL & COLOUR  |                 |
|--------------------|-----------------|
| Strap Material     | Stainless steel |
| Strap Colour       | Gold            |
| Colour of the dial | Blue            |
| Glass              | Mineral glass   |
| DETAILS            |                 |
| Numerals           | Index marks     |