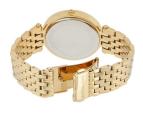

## Michael Kors ladies' watch MK3406 Specifications

**BUY NOW** 

This document contains all the specifications for the Michael Kors MK3406 ladies' watch. We at the DIALANDO® watch store offer a large selection of authentic watches from the best watch brands in the world.

| MATERIAL & COLOUR  |                 |
|--------------------|-----------------|
| Strap Material     | Stainless steel |
| Strap Colour       | Gold            |
| Colour of the dial | Blue            |
| Glass              | Mineral glass   |
| DETAILS            |                 |
| Numerals           | Index marks     |