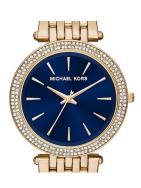

## Michael Kors ladies' watch MK3406 Specifications

**BUY NOW** 

This document contains all the specifications for the Michael Kors MK3406 ladies' watch. We at the DIALANDO® watch store offer a large selection of authentic watches from the best watch brands in the world.

| MATERIAL & COLOUR  |                 |
|--------------------|-----------------|
| Strap Material     | Stainless steel |
| Strap Colour       | Gold            |
| Colour of the dial | Blue            |
| Glass              | Mineral glass   |
| DETAILS            |                 |
| Numerals           | Index marks     |