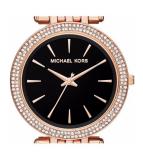

## Michael Kors ladies' watch MK3402 Specifications

**BUY NOW** 

This document contains all the specifications for the Michael Kors MK3402 ladies' watch. We at the DIALANDO® watch store offer a large selection of authentic watches from the best watch brands in the world.

https://www.dialando.ie/

| PRODUCT INFORMATION |                  |
|---------------------|------------------|
| EAN                 | 4971850827924    |
| Gender              | Ladies           |
| Brand               | Michael Kors     |
| Collection          | Darci            |
| Warranty [years]    | 2                |
| PRODUCT EXECUTION   |                  |
| Display Type        | Analogue         |
| Movement type       | Quartz (Battery) |
| MEASURES            |                  |
| Case width [mm]     | 39               |

| MATERIAL & COLOUR  |                 |
|--------------------|-----------------|
| Strap Material     | Stainless steel |
| Strap Colour       | Rose gold       |
| Colour of the dial | Black           |
| Glass              | Mineral glass   |
| DETAILS            |                 |
| Numerals           | Index marks     |