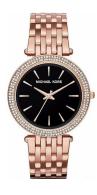

## Michael Kors ladies' watch MK3402 Specifications

**BUY NOW** 

This document contains all the specifications for the Michael Kors MK3402 ladies' watch. We at the DIALANDO® watch store offer a large selection of authentic watches from the best watch brands in the world.

https://www.dialando.ie/

| PRODUCT INFORMATION |                  |
|---------------------|------------------|
| EAN                 | 4971850827924    |
| Gender              | Ladies           |
| Brand               | Michael Kors     |
| Collection          | Darci            |
| Warranty [years]    | 2                |
| PRODUCT EXECUTION   |                  |
| Display Type        | Analogue         |
| Movement type       | Quartz (Battery) |
| MEASURES            |                  |
| Case width [mm]     | 39               |

| MATERIAL & COLOUR  |                 |
|--------------------|-----------------|
| Strap Material     | Stainless steel |
| Strap Colour       | Rose gold       |
| Colour of the dial | Black           |
| Glass              | Mineral glass   |
| DETAILS            |                 |
| Numerals           | Index marks     |