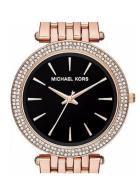

## Michael Kors ladies' watch MK3402 Specifications

**BUY NOW** 

This document contains all the specifications for the Michael Kors MK3402 ladies' watch. We at the DIALANDO® watch store offer a large selection of authentic watches from the best watch brands in the world.

https://www.dialando.ie/

| PRODUCT INFORMATION |                  |
|---------------------|------------------|
| EAN                 | 4971850827924    |
| Gender              | Ladies           |
| Brand               | Michael Kors     |
| Collection          | Darci            |
| Warranty [years]    | 2                |
| PRODUCT EXECUTION   |                  |
| Display Type        | Analogue         |
| Movement type       | Quartz (Battery) |
| MEASURES            |                  |
| Case width [mm]     | 39               |

| MATERIAL & COLOUR  |                 |
|--------------------|-----------------|
| Strap Material     | Stainless steel |
| Strap Colour       | Rose gold       |
| Colour of the dial | Black           |
| Glass              | Mineral glass   |
| DETAILS            |                 |
| Numerals           | Index marks     |