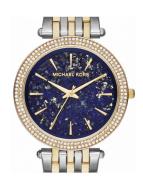

## Michael Kors ladies' watch MK3401 Specifications

**BUY NOW** 

This document contains all the specifications for the Michael Kors MK3401 ladies' watch. We at the DIALANDO® watch store offer a large selection of authentic watches from the best watch brands in the world.

https://www.dialando.ie/

| PRODUCT INFORMATION |                  |
|---------------------|------------------|
| EAN                 | 0691464918446    |
| Gender              | Ladies           |
| Brand               | Michael Kors     |
| Collection          | Darci            |
| Warranty [years]    | 2                |
| PRODUCT EXECUTION   |                  |
| Display Type        | Analogue         |
| Movement type       | Quartz (Battery) |
| MEASURES            |                  |
| Case width [mm]     | 39               |

| MATERIAL & COLOUR  |                 |
|--------------------|-----------------|
| Strap Material     | Stainless steel |
| Strap Colour       | Silver / Gold   |
| Colour of the dial | Blue            |
| Glass              | Mineral glass   |
| DETAILS            |                 |
| Numerals           | Index marks     |