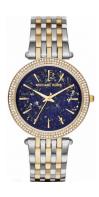

## Michael Kors ladies' watch MK3401 Specifications

**BUY NOW** 

This document contains all the specifications for the Michael Kors MK3401 ladies' watch. We at the DIALANDO® watch store offer a large selection of authentic watches from the best watch brands in the world.

https://www.dialando.ie/

| PRODUCT INFORMATION |                  |
|---------------------|------------------|
| EAN                 | 0691464918446    |
| Gender              | Ladies           |
| Brand               | Michael Kors     |
| Collection          | Darci            |
| Warranty [years]    | 2                |
| PRODUCT EXECUTION   |                  |
| Display Type        | Analogue         |
| Movement type       | Quartz (Battery) |
| MEASURES            |                  |
| Case width [mm]     | 39               |

| MATERIAL & COLOUR  |                 |
|--------------------|-----------------|
| Strap Material     | Stainless steel |
| Strap Colour       | Silver / Gold   |
| Colour of the dial | Blue            |
| Glass              | Mineral glass   |
| DETAILS            |                 |
| Numerals           | Index marks     |