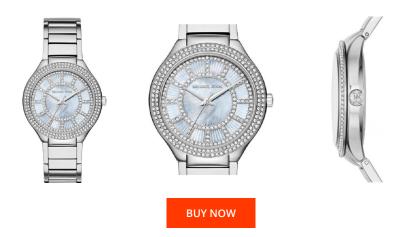

## Michael Kors ladies' watch MK3395 Specifications

This document contains all the specifications for the Michael Kors MK3395 ladies' watch. We at the DIALANDO<sup>®</sup> watch store offer a large selection of authentic watches from the best watch brands in the world. https://www.dialando.ie/

| PRODUCT INFORMATION |                  | MATERIAL & COLOUR  |                 |
|---------------------|------------------|--------------------|-----------------|
| EAN                 | 0796483175082    | Strap Material     | Stainless steel |
| Gender              | Ladies           | Strap Colour       | Silver          |
| Brand               | Michael Kors     | Colour of the dial | Blue            |
| Collection          | Kerry            | Stone type         | Zirconia        |
| Warranty [years]    | 2                | Glass              | Mineral glass   |
| PRODUCT EXECUTION   |                  | DETAILS            |                 |
| Display Type        | Analogue         | Numerals           | Index marks     |
| Movement type       | Quartz (Battery) |                    |                 |
| MEASURES            |                  |                    |                 |
| Case width [mm]     | 37               |                    |                 |