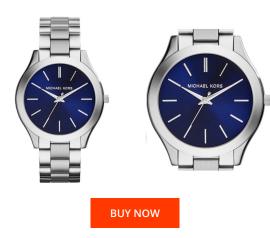

## Michael Kors ladies' watch MK3379 Specifications

This document contains all the specifications for the Michael Kors MK3379 ladies' watch. We at the DIALANDO® watch store offer a large selection of authentic watches from the best watch brands in the world.

| MATERIAL & COLOUR  |                 |
|--------------------|-----------------|
| Strap Material     | Stainless steel |
| Strap Colour       | Silver          |
| Colour of the dial | Blue            |
| Glass              | Mineral glass   |
|                    |                 |
| DETAILS            |                 |