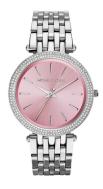

## Michael Kors ladies' watch MK3352 Specifications

**BUY NOW** 

This document contains all the specifications for the Michael Kors MK3352 ladies' watch. We at the DIALANDO® watch store offer a large selection of authentic watches from the best watch brands in the world.

| MATERIAL & COLOUR   |                 |
|---------------------|-----------------|
| Strap Material      | Stainless steel |
| Strap Colour        | Silver          |
| Colour of the dial  | Pink            |
| Glass               | Mineral glass   |
|                     |                 |
|                     |                 |
|                     |                 |
| DETAILS             |                 |
| DETAILS<br>Numerals | Index marks     |