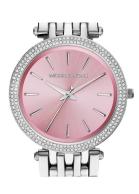

## Michael Kors ladies' watch MK3352 Specifications

**BUY NOW** 

This document contains all the specifications for the Michael Kors MK3352 ladies' watch. We at the DIALANDO® watch store offer a large selection of authentic watches from the best watch brands in the world.

| MATERIAL & COLOUR   |                 |
|---------------------|-----------------|
| Strap Material      | Stainless steel |
| Strap Colour        | Silver          |
| Colour of the dial  | Pink            |
| Glass               | Mineral glass   |
|                     |                 |
|                     |                 |
|                     |                 |
| DETAILS             |                 |
| DETAILS<br>Numerals | Index marks     |