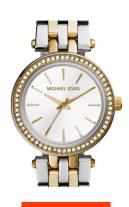

## Michael Kors ladies' watch MK3323 Specifications

**BUY NOW** 

This document contains all the specifications for the Michael Kors MK3323 ladies' watch. We at the DIALANDO® watch store offer a large selection of authentic watches from the best watch brands in the world.

| MATERIAL & COLOUR  |                 |
|--------------------|-----------------|
| Strap Material     | Stainless steel |
| Strap Colour       | Silver / Gold   |
| Colour of the dial | Silver          |
| Glass              | Mineral glass   |
| DETAILS            |                 |
| Numerals           | Index marks     |