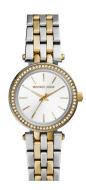

## Michael Kors ladies' watch MK3323 Specifications

**BUY NOW** 

This document contains all the specifications for the Michael Kors MK3323 ladies' watch. We at the DIALANDO® watch store offer a large selection of authentic watches from the best watch brands in the world.

| MATERIAL & COLOUR  |                 |
|--------------------|-----------------|
| Strap Material     | Stainless steel |
| Strap Colour       | Silver / Gold   |
| Colour of the dial | Silver          |
| Glass              | Mineral glass   |
| DETAILS            |                 |
| Numerals           | Index marks     |