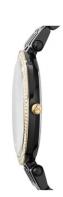

## Michael Kors ladies' watch MK3322 Specifications

**BUY NOW** 

This document contains all the specifications for the Michael Kors MK3322 ladies' watch. We at the DIALANDO® watch store offer a large selection of authentic watches from the best watch brands in the world.

| MATERIAL & COLOUR  |                 |
|--------------------|-----------------|
| Strap Material     | Stainless steel |
| Strap Colour       | Black           |
| Colour of the dial | Black           |
| Glass              | Mineral glass   |
| DETAILS            |                 |
| Numerals           | Index marks     |