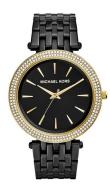

## Michael Kors ladies' watch MK3322 Specifications

**BUY NOW** 

This document contains all the specifications for the Michael Kors MK3322 ladies' watch. We at the DIALANDO® watch store offer a large selection of authentic watches from the best watch brands in the world.

| MATERIAL & COLOUR  |                 |
|--------------------|-----------------|
| Strap Material     | Stainless steel |
| Strap Colour       | Black           |
| Colour of the dial | Black           |
| Glass              | Mineral glass   |
| DETAILS            |                 |
| Numerals           | Index marks     |