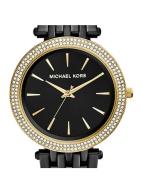

## Michael Kors ladies' watch MK3322 Specifications

**BUY NOW** 

This document contains all the specifications for the Michael Kors MK3322 ladies' watch. We at the DIALANDO® watch store offer a large selection of authentic watches from the best watch brands in the world.

| MATERIAL & COLOUR  |                 |
|--------------------|-----------------|
| Strap Material     | Stainless steel |
| Strap Colour       | Black           |
| Colour of the dial | Black           |
| Glass              | Mineral glass   |
| DETAILS            |                 |
| Numerals           | Index marks     |