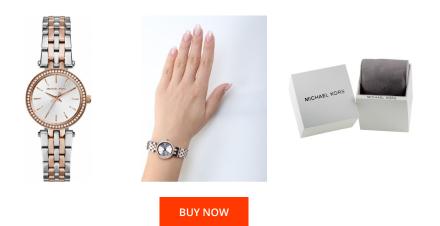

## Michael Kors ladies' watch MK3298 Specifications

This document contains all the specifications for the Michael Kors MK3298 ladies' watch. We at the DIALANDO<sup>®</sup> watch store offer a large selection of authentic watches from the best watch brands in the world. https://www.dialando.ie/

| MATERIAL & COLOUR  |                    |
|--------------------|--------------------|
| Strap Material     | Stainless steel    |
| Strap Colour       | Rose gold / Silver |
| Case Material      | Stainless steel    |
| Case Colour        | Rose gold / Silver |
| Case Surface       | Polished           |
| Colour of the dial | Silver             |
| Stone type         | Glass crystal      |
| Glass              | Mineral glass      |