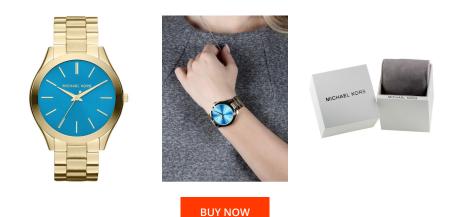

| PRODUCT INFORMATION |               |
|---------------------|---------------|
| EAN                 | 0796483070899 |
| Gender              | Ladies        |
| Brand               | Michael Kors  |
| Collection          | Runway        |
| Warranty [years]    | 2             |

| PRODUCT EXECUTION |                        |
|-------------------|------------------------|
| Display Type      | Analogue               |
| Movement type     | Quartz (Battery)       |
| Functions         | Minute / Hour / Second |

| MATERIAL & COLOUR  |                                  |
|--------------------|----------------------------------|
| Strap Material     | Stainless steel                  |
| Strap Colour       | Gold                             |
| Case Material      | Stainless steel                  |
| Case Colour        | Gold                             |
| Case Surface       | Polished / Matted                |
| Colour of the dial | Blue                             |
| Glass              | Mineral glass                    |
| DETAILS            |                                  |
| Bezel              | Fixed                            |
| Case Bottom        | Stainless steel bottom (pressed) |
| Clasp              | Folding clasp                    |
| Numerals           | Index marks                      |
| Water resistant    | 5 ATM                            |

## MEASURES

| Case width [mm]                  | 42  |  |
|----------------------------------|-----|--|
| Case thickness [mm]              | 8   |  |
| Lug width [mm]                   | 20  |  |
| Max. wrist<br>circumference [mm] | 180 |  |