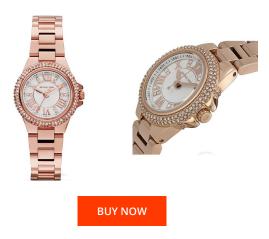

## Michael Kors ladies' watch MK3253 Specifications

This document contains all the specifications for the Michael Kors MK3253 ladies' watch. We at the DIALANDO® watch store offer a large selection of authentic watches from the best watch brands in the world.

| MATERIAL & COLOUR  |                 |
|--------------------|-----------------|
| Strap Material     | Stainless steel |
| Strap Colour       | Rose gold       |
| Colour of the dial | White           |
| Stone type         | Zirconia        |
| Glass              | Mineral glass   |
| DETAILS            |                 |
| Numerals           | Roman numerals  |