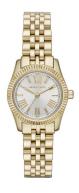

## Michael Kors ladies' watch MK3229 Specifications

**BUY NOW** 

This document contains all the specifications for the Michael Kors MK3229 ladies' watch. We at the DIALANDO® watch store offer a large selection of authentic watches from the best watch brands in the world.

| MATERIAL & COLOUR  |                 |
|--------------------|-----------------|
| Strap Material     | Stainless steel |
| Strap Colour       | Gold            |
| Colour of the dial | Silver          |
| Glass              | Mineral glass   |
| DETAILS            |                 |
| Numerals           | Roman numerals  |