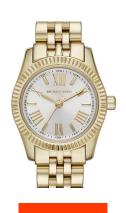

## Michael Kors ladies' watch MK3229 Specifications

**BUY NOW** 

This document contains all the specifications for the Michael Kors MK3229 ladies' watch. We at the DIALANDO® watch store offer a large selection of authentic watches from the best watch brands in the world.

| MATERIAL & COLOUR  |                 |
|--------------------|-----------------|
| Strap Material     | Stainless steel |
| Strap Colour       | Gold            |
| Colour of the dial | Silver          |
| Glass              | Mineral glass   |
| DETAILS            |                 |
| Numerals           | Roman numerals  |