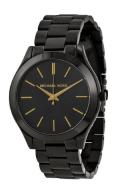

## Michael Kors ladies' watch MK3221 Specifications

**BUY NOW** 

This document contains all the specifications for the Michael Kors MK3221 ladies' watch. We at the DIALANDO® watch store offer a large selection of authentic watches from the best watch brands in the world.

https://www.dialando.ie/

| PRODUCT INFORMATION |                  |
|---------------------|------------------|
| EAN                 | 0796483035829    |
| Gender              | Ladies           |
| Brand               | Michael Kors     |
| Collection          | Slim Runway      |
| Warranty [years]    | 2                |
| PRODUCT EXECUTION   |                  |
| Display Type        | Analogue         |
| Movement type       | Quartz (Battery) |
| MEASURES            |                  |
| Case width [mm]     | 42               |

| MATERIAL & COLOUR  |                 |
|--------------------|-----------------|
| Strap Material     | Stainless steel |
| Strap Colour       | Black           |
| Colour of the dial | Black           |
| Glass              | Mineral glass   |
| DETAILS            |                 |
| Numerals           | Index marks     |