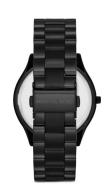

## Michael Kors ladies' watch MK3221 Specifications

**BUY NOW** 

This document contains all the specifications for the Michael Kors MK3221 ladies' watch. We at the DIALANDO® watch store offer a large selection of authentic watches from the best watch brands in the world.

https://www.dialando.ie/

| PRODUCT INFORMATION |                  |
|---------------------|------------------|
| EAN                 | 0796483035829    |
| Gender              | Ladies           |
| Brand               | Michael Kors     |
| Collection          | Slim Runway      |
| Warranty [years]    | 2                |
| PRODUCT EXECUTION   |                  |
| Display Type        | Analogue         |
| Movement type       | Quartz (Battery) |
| MEASURES            |                  |
| Case width [mm]     | 42               |

| MATERIAL & COLOUR  |                 |
|--------------------|-----------------|
| Strap Material     | Stainless steel |
| Strap Colour       | Black           |
| Colour of the dial | Black           |
| Glass              | Mineral glass   |
| DETAILS            |                 |
| Numerals           | Index marks     |