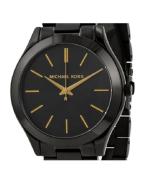

## Michael Kors ladies' watch MK3221 Specifications

**BUY NOW** 

This document contains all the specifications for the Michael Kors MK3221 ladies' watch. We at the DIALANDO® watch store offer a large selection of authentic watches from the best watch brands in the world.

https://www.dialando.ie/

| PRODUCT INFORMATION |                  |
|---------------------|------------------|
| EAN                 | 0796483035829    |
| Gender              | Ladies           |
| Brand               | Michael Kors     |
| Collection          | Slim Runway      |
| Warranty [years]    | 2                |
| PRODUCT EXECUTION   |                  |
| Display Type        | Analogue         |
| Movement type       | Quartz (Battery) |
| MEASURES            |                  |
| Case width [mm]     | 42               |

| MATERIAL & COLOUR  |                 |
|--------------------|-----------------|
| Strap Material     | Stainless steel |
| Strap Colour       | Black           |
| Colour of the dial | Black           |
| Glass              | Mineral glass   |
| DETAILS            |                 |
| Numerals           | Index marks     |