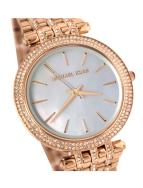

## Michael Kors ladies' watch MK3220 Specifications

**BUY NOW** 

This document contains all the specifications for the Michael Kors MK3220 ladies' watch. We at the DIALANDO® watch store offer a large selection of authentic watches from the best watch brands in the world.

| MATERIAL & COLOUR  |                         |
|--------------------|-------------------------|
| Strap Material     | Stainless steel         |
| Strap Colour       | Rose gold               |
| Colour of the dial | White / Mother of pearl |
| Glass              | Mineral glass           |
| DETAILS            |                         |
| DEIMES             |                         |
| Numerals           | Index marks             |