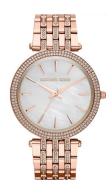

## Michael Kors ladies' watch MK3220 Specifications

**BUY NOW** 

This document contains all the specifications for the Michael Kors MK3220 ladies' watch. We at the DIALANDO® watch store offer a large selection of authentic watches from the best watch brands in the world.

| MATERIAL & COLOUR  |                         |
|--------------------|-------------------------|
| Strap Material     | Stainless steel         |
| Strap Colour       | Rose gold               |
| Colour of the dial | White / Mother of pearl |
| Glass              | Mineral glass           |
| DETAILS            |                         |
| DEIMES             |                         |
| Numerals           | Index marks             |