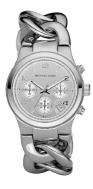

## Michael Kors ladies' watch MK3149 Specifications

**BUY NOW** 

This document contains all the specifications for the Michael Kors MK3149 ladies' watch. We at the DIALANDO® watch store offer a large selection of authentic watches from the best watch brands in the world.

https://www.dialando.ie/

| PRODUCT INFORMATION             | N                         |
|---------------------------------|---------------------------|
| EAN                             | 0691464611347             |
| Gender                          | Ladies                    |
| Brand                           | Michael Kors              |
| Collection                      | Runway Twist              |
| Warranty [years]                | 2                         |
|                                 |                           |
| PRODUCT EXECUTION               |                           |
| PRODUCT EXECUTION  Display Type | Analogue                  |
|                                 | Analogue Quartz (Battery) |
| Display Type                    |                           |
| Display Type  Movement type     | Quartz (Battery)          |

| MATERIAL & COLOUR  |                 |
|--------------------|-----------------|
| Strap Material     | Stainless steel |
| Strap Colour       | Silver          |
| Colour of the dial | Silver          |
| Glass              | Mineral glass   |
|                    |                 |
| DETAILS            |                 |