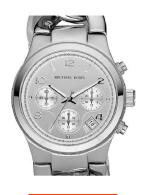

## Michael Kors ladies' watch MK3149 Specifications

**BUY NOW** 

This document contains all the specifications for the Michael Kors MK3149 ladies' watch. We at the DIALANDO® watch store offer a large selection of authentic watches from the best watch brands in the world.

https://www.dialando.ie/

| PRODUCT INFORMATION             | N                         |
|---------------------------------|---------------------------|
| EAN                             | 0691464611347             |
| Gender                          | Ladies                    |
| Brand                           | Michael Kors              |
| Collection                      | Runway Twist              |
| Warranty [years]                | 2                         |
|                                 |                           |
| PRODUCT EXECUTION               |                           |
| PRODUCT EXECUTION  Display Type | Analogue                  |
|                                 | Analogue Quartz (Battery) |
| Display Type                    |                           |
| Display Type  Movement type     | Quartz (Battery)          |

| MATERIAL & COLOUR  |                 |
|--------------------|-----------------|
| Strap Material     | Stainless steel |
| Strap Colour       | Silver          |
| Colour of the dial | Silver          |
| Glass              | Mineral glass   |
|                    |                 |
| DETAILS            |                 |