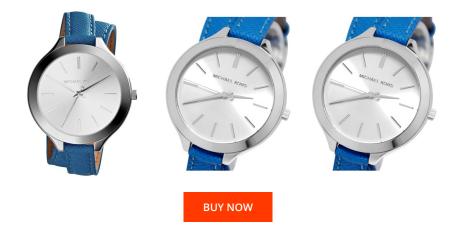

| PRODUCT INFORMATION |                  | MATE  |  |
|---------------------|------------------|-------|--|
| EAN                 | 0796483082144    | Strap |  |
| Gender              | Ladies           | Strap |  |
| Brand               | Michael Kors     | Colou |  |
| Collection          | Slim Runway      | Glass |  |
| Warranty [years]    | 2                |       |  |
| PRODUCT EXECUTION   |                  | DETA  |  |
| Display Type        | Analogue         | Nume  |  |
| Movement type       | Quartz (Battery) |       |  |
| MEASURES            |                  |       |  |
| Case width [mm]     | 42               |       |  |

| MATERIAL & COLOUR  |               |
|--------------------|---------------|
| Strap Material     | Real leather  |
| Strap Colour       | Blue          |
| Colour of the dial | Silver        |
| Glass              | Mineral glass |