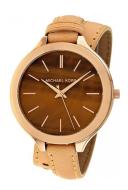

## Michael Kors ladies' watch MK2328 Specifications

**BUY NOW** 

This document contains all the specifications for the Michael Kors MK2328 ladies' watch. We at the DIALANDO® watch store offer a large selection of authentic watches from the best watch brands in the world.

https://www.dialando.ie/

| PRODUCT INFORMATION |                  |
|---------------------|------------------|
| EAN                 | 0796483076938    |
| Gender              | Ladies           |
| Brand               | Michael Kors     |
| Collection          | Slim Runway      |
| Warranty [years]    | 2                |
| PRODUCT EXECUTION   |                  |
| Display Type        | Analogue         |
| Movement type       | Quartz (Battery) |
| MEASURES            |                  |
| Case width [mm]     | 42               |

| MATERIAL & COLOUR  |               |
|--------------------|---------------|
| Strap Material     | Real leather  |
| Strap Colour       | Beige         |
| Colour of the dial | Brown         |
| Glass              | Mineral glass |
| DETAILS            |               |
| Numerals           | Index marks   |