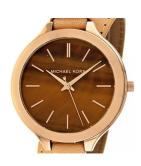

## Michael Kors ladies' watch MK2328 Specifications

**BUY NOW** 

This document contains all the specifications for the Michael Kors MK2328 ladies' watch. We at the DIALANDO® watch store offer a large selection of authentic watches from the best watch brands in the world.

https://www.dialando.ie/

| PRODUCT INFORMATION |                  |
|---------------------|------------------|
| EAN                 | 0796483076938    |
| Gender              | Ladies           |
| Brand               | Michael Kors     |
| Collection          | Slim Runway      |
| Warranty [years]    | 2                |
| PRODUCT EXECUTION   |                  |
| Display Type        | Analogue         |
| Movement type       | Quartz (Battery) |
| MEASURES            |                  |
| Case width [mm]     | 42               |

| MATERIAL & COLOUR  |               |
|--------------------|---------------|
| Strap Material     | Real leather  |
| Strap Colour       | Beige         |
| Colour of the dial | Brown         |
| Glass              | Mineral glass |
| DETAILS            |               |
| Numerals           | Index marks   |