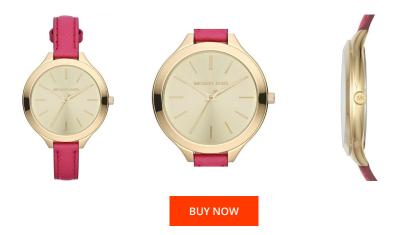

| PRODUCT INFORMATION |                  | MATERIAL & COLOUR  |          |
|---------------------|------------------|--------------------|----------|
| EAN                 | 0796483013094    | Strap Material     | Real lea |
| Gender              | Ladies           | Strap Colour       | Pink     |
| Brand               | Michael Kors     | Colour of the dial | Gold     |
| Collection          | Slim Runway      | Glass              | Minera   |
| Warranty [years]    | 2                |                    |          |
| PRODUCT EXECUTION   |                  | DETAILS            |          |
| Display Type        | Analogue         | Numerals           | Index n  |
| Movement type       | Quartz (Battery) |                    |          |
| MEASURES            |                  |                    |          |
| Case width [mm]     | 42               |                    |          |

| MATERIAL & COLOUR  |               |
|--------------------|---------------|
| Strap Material     | Real leather  |
| Strap Colour       | Pink          |
| Colour of the dial | Gold          |
| Glass              | Mineral glass |