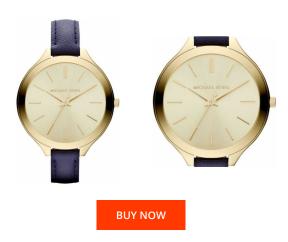

https://www.dialando.ie/

| PRODUCT INFORMATION |                  |
|---------------------|------------------|
| EAN                 | 0691464004798    |
| Gender              | Ladies           |
| Brand               | Michael Kors     |
| Collection          | Slim Runway      |
| Warranty [years]    | 2                |
| PRODUCT EXECUTION   |                  |
| Display Type        | Analogue         |
| Movement type       | Quartz (Battery) |
| MEASURES            |                  |
| Case width [mm]     | 41               |

| MATERIAL & COLOUR  |               |
|--------------------|---------------|
| Strap Material     | Real leather  |
| Strap Colour       | Blue          |
| Colour of the dial | Gold          |
| Glass              | Mineral glass |
| DETAILS            |               |
| Numerals           | Index marks   |