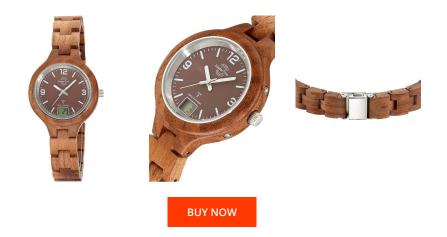

| MATERIAL & COLOUR  |                                |
|--------------------|--------------------------------|
| Strap Material     | Wood                           |
| Strap Colour       | Brown                          |
| Case Material      | Wood                           |
| Case Colour        | Brown                          |
| Case Surface       | Matted                         |
| Colour of the dial | Brown                          |
| Glass              | Hardened glass / Mineral glass |
| DETAILS            |                                |
| Bezel              | Fixed                          |

| PRODUCT EXECUTION   |                                                                                  |
|---------------------|----------------------------------------------------------------------------------|
| Display Type        | Digital / Analogue                                                               |
| Movement type       | Quartz (Battery)                                                                 |
| Movement Name       | Empfang des Signals DCF 77 (Mainflingen / W313C / DE)                            |
| Functions           | Second / Radio controlled clock / Minute / Hour /<br>Date / Daylight saving time |
| MEASURES            |                                                                                  |
| Case width [mm]     | 36                                                                               |
| Case thickness [mm] | 10                                                                               |

| DETAILS         |                                   |
|-----------------|-----------------------------------|
| Bezel           | Fixed                             |
| Case Bottom     | Stainless steel bottom / Pressed  |
| Clasp           | Folding clasp                     |
| Lighting        | Luminous hands / Luminous indexes |
| Water resistant | 3 ATM                             |