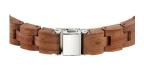

| DETAILS         |                                   |
|-----------------|-----------------------------------|
| Bezel           | Fixed                             |
| Case Bottom     | Pressed / Stainless steel bottom  |
| Clasp           | Folding clasp                     |
| Lighting        | Luminous indexes / Luminous hands |
| Water resistant | 3 ATM                             |