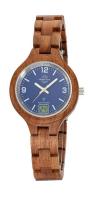

| PRODUCT EXECUTION         |                                                                               |
|---------------------------|-------------------------------------------------------------------------------|
| Display Type              | Digital / Analogue                                                            |
| Movement type             | Quartz (Battery)                                                              |
| Movement Name             | W313C / DE) / Empfang des Signals DCF 77<br>(Mainflingen                      |
| Functions                 | Minute / Hour / Date / Daylight saving time / Second / Radio controlled clock |
|                           |                                                                               |
| MEASURES                  |                                                                               |
| MEASURES  Case width [mm] | 36                                                                            |

| MATERIAL & COLOUR  |                                |
|--------------------|--------------------------------|
| Strap Material     | Wood                           |
| Strap Colour       | Brown                          |
| Case Material      | Wood                           |
| Case Colour        | Brown                          |
| Case Surface       | Matted                         |
| Colour of the dial | Blue                           |
| Glass              | Mineral glass / Hardened glass |
|                    |                                |
| DETAILS            |                                |
| 6 1                | F: 1                           |

| DETAILS         |                                   |
|-----------------|-----------------------------------|
| Bezel           | Fixed                             |
| Case Bottom     | Pressed / Stainless steel bottom  |
| Clasp           | Folding clasp                     |
| Lighting        | Luminous indexes / Luminous hands |
| Water resistant | 3 ATM                             |