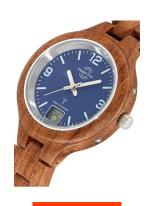

| PRODUCT EXECUTION         |                                                                               |
|---------------------------|-------------------------------------------------------------------------------|
| Display Type              | Digital / Analogue                                                            |
| Movement type             | Quartz (Battery)                                                              |
| Movement Name             | W313C / DE) / Empfang des Signals DCF 77<br>(Mainflingen                      |
| Functions                 | Minute / Hour / Date / Daylight saving time / Second / Radio controlled clock |
|                           |                                                                               |
| MEASURES                  |                                                                               |
| MEASURES  Case width [mm] | 36                                                                            |

| MATERIAL & COLOUR  |                                |
|--------------------|--------------------------------|
| Strap Material     | Wood                           |
| Strap Colour       | Brown                          |
| Case Material      | Wood                           |
| Case Colour        | Brown                          |
| Case Surface       | Matted                         |
| Colour of the dial | Blue                           |
| Glass              | Mineral glass / Hardened glass |
|                    |                                |
| DETAILS            |                                |
| 6 1                | F: 1                           |

| DETAILS         |                                   |
|-----------------|-----------------------------------|
| Bezel           | Fixed                             |
| Case Bottom     | Pressed / Stainless steel bottom  |
| Clasp           | Folding clasp                     |
| Lighting        | Luminous indexes / Luminous hands |
| Water resistant | 3 ATM                             |