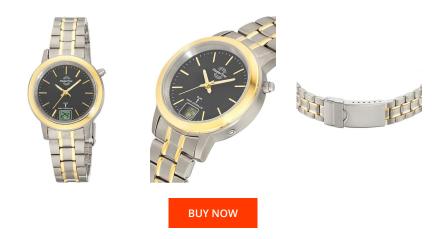

| PRODUCT INFORMATI | ON            | MATERIAL & COLOUR  |                   |
|-------------------|---------------|--------------------|-------------------|
| EAN               | 4260503039761 | Strap Material     | Titanium          |
| Gender            | Ladies        | Strap Colour       | Silver / Gold     |
| Warranty [years]  | 3             | Case Material      | Titanium          |
|                   |               | Case Colour        | Silver / Gold     |
|                   |               | Case Surface       | Matted / Polished |
|                   |               | Colour of the dial | Black             |
|                   |               |                    |                   |

| Strap Colour            | Silver / Gold                      |
|-------------------------|------------------------------------|
| Case Material           | Titanium                           |
| Case Colour             | Silver / Gold                      |
| Case Surface            | Matted / Polished                  |
| Colour of the dial      | Black                              |
| Glass                   | Mineral glass / Hardened glass     |
|                         |                                    |
| DETAILS                 |                                    |
| <b>DETAILS</b><br>Bezel | Fixed                              |
|                         | Fixed<br>Titanium bottom / Pressed |
| Bezel                   |                                    |
| Bezel<br>Case Bottom    | Titanium bottom / Pressed          |