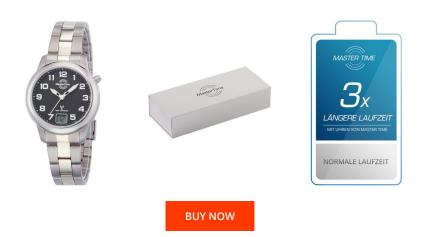

## Master Time ladies' watch MTLT-10652-51M Specifications

This document contains all the specifications for the Master Time Funk Expert Titan Series MTLT-10652-51M ladies' watch. We at the DIALANDO<sup>®</sup> watch store offer a large selection of authentic watches from the best watch brands in the world. https://www.dialando.ie/