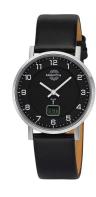

## Master Time ladies' watch MTLS-10739-22L Specifications

**BUY NOW** 

This document contains all the specifications for the Master Time Advanced MTLS-10739-22L ladies' watch. We at the DIALANDO® watch store offer a large selection of authentic watches from the best watch brands in the world.

| PRODUCT EXECUTION         |                                                                                  |
|---------------------------|----------------------------------------------------------------------------------|
| Display Type              | Digital / Analogue                                                               |
| Movement type             | Quartz (Battery)                                                                 |
| Movement Name             | W314 / DE) / Empfang des Signals DCF 77<br>(Mainflingen                          |
| Functions                 | Radio controlled clock / Minute / Hour / Date /<br>Daylight saving time / Second |
|                           |                                                                                  |
| MEASURES                  |                                                                                  |
| MEASURES  Case width [mm] | 36                                                                               |

| MATERIAL & COLOUR  |                                |
|--------------------|--------------------------------|
| Strap Material     | Calf leather                   |
| Strap Colour       | Black                          |
| Case Material      | Stainless steel                |
| Case Colour        | Silver                         |
| Case Surface       | Polished                       |
| Colour of the dial | Black                          |
| Glass              | Mineral glass / Hardened glass |
| Glass              | miletal glass / Harachea glass |
| DETAILS            | militar glass / Hardened glass |
|                    | Fixed                          |
| DETAILS            |                                |
| DETAILS<br>Bezel   | Fixed                          |