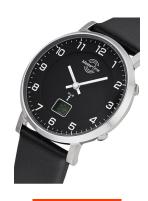

## Master Time ladies' watch MTLS-10739-22L Specifications

**BUY NOW** 

This document contains all the specifications for the Master Time Advanced MTLS-10739-22L ladies' watch. We at the DIALANDO® watch store offer a large selection of authentic watches from the best watch brands in the world.

| PRODUCT EXECUTION         |                                                                                  |
|---------------------------|----------------------------------------------------------------------------------|
| Display Type              | Digital / Analogue                                                               |
| Movement type             | Quartz (Battery)                                                                 |
| Movement Name             | W314 / DE) / Empfang des Signals DCF 77<br>(Mainflingen                          |
| Functions                 | Radio controlled clock / Minute / Hour / Date /<br>Daylight saving time / Second |
|                           |                                                                                  |
| MEASURES                  |                                                                                  |
| MEASURES  Case width [mm] | 36                                                                               |

| MATERIAL & COLOUR  |                                |
|--------------------|--------------------------------|
| Strap Material     | Calf leather                   |
| Strap Colour       | Black                          |
| Case Material      | Stainless steel                |
| Case Colour        | Silver                         |
| Case Surface       | Polished                       |
| Colour of the dial | Black                          |
| Glass              | Mineral glass / Hardened glass |
| Glass              | miletal glass / Harachea glass |
| DETAILS            | militar glass / Hardened glass |
|                    | Fixed                          |
| DETAILS            |                                |
| DETAILS<br>Bezel   | Fixed                          |