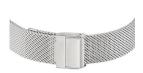

| MATERIAL & COLOUR  |                                |
|--------------------|--------------------------------|
| Strap Material     | Stainless steel                |
| Strap Colour       | Silver                         |
| Case Material      | Stainless steel                |
| Case Colour        | Silver                         |
| Case Surface       | Polished                       |
| Colour of the dial | Black                          |
| Glass              | Mineral glass / Hardened glass |
| DETAILS            |                                |
| Bezel              | Fixed                          |

| DETAILS         |                                  |
|-----------------|----------------------------------|
| Bezel           | Fixed                            |
| Case Bottom     | Stainless steel bottom / Pressed |
| Clasp           | Clip clasp                       |
| Water resistant | 5 ATM                            |