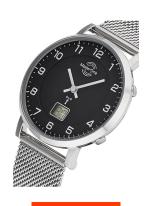

## Master Time ladies' watch MTLS-10738-22M Specifications

**BUY NOW** 

This document contains all the specifications for the Master Time Advanced MTLS-10738-22M ladies' watch. We at the DIALANDO® watch store offer a large selection of authentic watches from the best watch brands in the world.

| PRODUCT EXECUTION |                                                                                  |
|-------------------|----------------------------------------------------------------------------------|
| Display Type      | Digital / Analogue                                                               |
| Movement type     | Quartz (Battery)                                                                 |
| Movement Name     | Empfang des Signals DCF 77 (Mainflingen / W314 / DE)                             |
| Functions         | Radio controlled clock / Minute / Hour / Date /<br>Daylight saving time / Second |
| MEASURES          |                                                                                  |
|                   |                                                                                  |
| Case width [mm]   | 36                                                                               |

| MATERIAL & COLOUR  |                                |
|--------------------|--------------------------------|
| Strap Material     | Stainless steel                |
| Strap Colour       | Silver                         |
| Case Material      | Stainless steel                |
| Case Colour        | Silver                         |
| Case Surface       | Polished                       |
| Colour of the dial | Black                          |
| Glass              | Mineral glass / Hardened glass |
| DETAILS            |                                |
| Bezel              | Fixed                          |

| DETAILS         |                                  |
|-----------------|----------------------------------|
| Bezel           | Fixed                            |
| Case Bottom     | Stainless steel bottom / Pressed |
| Clasp           | Clip clasp                       |
| Water resistant | 5 ATM                            |