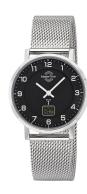

## Master Time ladies' watch MTLS-10738-22M Specifications

**BUY NOW** 

This document contains all the specifications for the Master Time Advanced MTLS-10738-22M ladies' watch. We at the DIALANDO® watch store offer a large selection of authentic watches from the best watch brands in the world.

| PRODUCT EXECUTION |                                                                                  |
|-------------------|----------------------------------------------------------------------------------|
| Display Type      | Digital / Analogue                                                               |
| Movement type     | Quartz (Battery)                                                                 |
| Movement Name     | Empfang des Signals DCF 77 (Mainflingen / W314 / DE)                             |
| Functions         | Radio controlled clock / Minute / Hour / Date /<br>Daylight saving time / Second |
| MEASURES          |                                                                                  |
|                   |                                                                                  |
| Case width [mm]   | 36                                                                               |

| MATERIAL & COLOUR  |                                |
|--------------------|--------------------------------|
| Strap Material     | Stainless steel                |
| Strap Colour       | Silver                         |
| Case Material      | Stainless steel                |
| Case Colour        | Silver                         |
| Case Surface       | Polished                       |
| Colour of the dial | Black                          |
| Glass              | Mineral glass / Hardened glass |
| DETAILS            |                                |
| Bezel              | Fixed                          |

| DETAILS         |                                  |
|-----------------|----------------------------------|
| Bezel           | Fixed                            |
| Case Bottom     | Stainless steel bottom / Pressed |
| Clasp           | Clip clasp                       |
| Water resistant | 5 ATM                            |