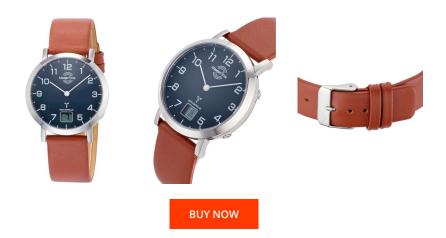

## Master Time ladies' watch MTLS-10660-91L Specifications

This document contains all the specifications for the Master Time Funk Advanced Series MTLS-10660-91L ladies' watch. We at the DIALANDO<sup>®</sup> watch store offer a large selection of authentic watches from the best watch brands in the world. https://www.dialando.ie/

| PRODUCT INFORMATION |                      |
|---------------------|----------------------|
| EAN                 | 4260503033035        |
| Gender              | Ladies               |
| Brand               | Master Time          |
| Collection          | Funk Advanced Series |
| Warranty [years]    | 3                    |

| MATERIAL & COLOUR  |                        |
|--------------------|------------------------|
| Strap Material     | Real leather           |
| Strap Colour       | Brown                  |
| Case Material      | Stainless steel        |
| Case Colour        | Silver                 |
| Case Surface       | Polished / Matted      |
| Colour of the dial | Blue                   |
|                    |                        |
| Glass              | Mineral glass          |
| Glass              | Mineral glass          |
|                    | Mineral glass<br>Fixed |
| DETAILS            |                        |
| DETAILS<br>Bezel   | Fixed                  |

| PRODUCT EXECUTION           |                                                           |
|-----------------------------|-----------------------------------------------------------|
| Display Type                | Digital / Analogue                                        |
| Movement type               | Quartz (Battery)                                          |
| Movement Name               | DE) / Empfang des Signals DCF 77 (Mainflingen /<br>W314H2 |
| Functions                   | Date / Hour / Second / Minute / Radio controlled clock    |
|                             |                                                           |
| MEASURES                    |                                                           |
| MEASURES<br>Case width [mm] | 36                                                        |
|                             | 36<br>11                                                  |
| Case width [mm]             |                                                           |