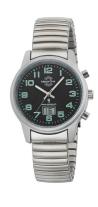

MATERIAL & COLOUR

| PRODUCT INFORMATI | И             |
|-------------------|---------------|
| EAN               | 4260736030054 |
| Gender            | Ladies        |
| Warranty [years]  | 3             |

| Strap Material     | Stainless steel                |
|--------------------|--------------------------------|
| Strap Colour       | Silver                         |
| Case Material      | Stainless steel                |
| Case Colour        | Silver                         |
| Case Surface       | Matted                         |
| Colour of the dial | Black                          |
| Glass              | Mineral glass / Hardened glass |
|                    |                                |
| DETAILS            |                                |

| PRODUCT EXECUTION |                                                                                                          |
|-------------------|----------------------------------------------------------------------------------------------------------|
| Display Type      | Analogue / Digital                                                                                       |
| Movement type     | Quartz (Battery)                                                                                         |
| Movement Name     | Td28d / DE) / Signaldcf77mainflingen                                                                     |
| Functions         | Hour / Daylight saving time / Day / Second / Date / Radio controlled clock / Perpetual calendar / Minute |

| DETAILS         |                                   |
|-----------------|-----------------------------------|
| Bezel           | Fixed                             |
| Case Bottom     | Pressed / Stainless steel bottom  |
| Clasp           | No                                |
| Lighting        | Luminous indexes / Luminous hands |
| Water resistant | 3 ATM                             |

| MEASURES            |    |  |  |
|---------------------|----|--|--|
| Case width [mm]     | 34 |  |  |
| Case thickness [mm] | 11 |  |  |