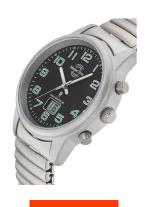

MATERIAL & COLOUR

| PRODUCT INFORMATI | И             |
|-------------------|---------------|
| EAN               | 4260736030054 |
| Gender            | Ladies        |
| Warranty [years]  | 3             |

| Strap Material     | Stainless steel                |
|--------------------|--------------------------------|
| Strap Colour       | Silver                         |
| Case Material      | Stainless steel                |
| Case Colour        | Silver                         |
| Case Surface       | Matted                         |
| Colour of the dial | Black                          |
| Glass              | Mineral glass / Hardened glass |
|                    |                                |
| DETAILS            |                                |

| PRODUCT EXECUTION |                                                                                                          |
|-------------------|----------------------------------------------------------------------------------------------------------|
| Display Type      | Analogue / Digital                                                                                       |
| Movement type     | Quartz (Battery)                                                                                         |
| Movement Name     | Td28d / DE) / Signaldcf77mainflingen                                                                     |
| Functions         | Hour / Daylight saving time / Day / Second / Date / Radio controlled clock / Perpetual calendar / Minute |

| DETAILS         |                                   |
|-----------------|-----------------------------------|
| Bezel           | Fixed                             |
| Case Bottom     | Pressed / Stainless steel bottom  |
| Clasp           | No                                |
| Lighting        | Luminous indexes / Luminous hands |
| Water resistant | 3 ATM                             |

| MEASURES            |    |  |  |
|---------------------|----|--|--|
| Case width [mm]     | 34 |  |  |
| Case thickness [mm] | 11 |  |  |