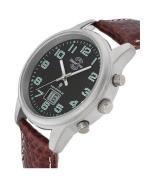

| PRODUCT EXECUTION   |                                                                                                                |
|---------------------|----------------------------------------------------------------------------------------------------------------|
| Display Type        | Digital / Analogue                                                                                             |
| Movement type       | Quartz (Battery)                                                                                               |
| Movement Name       | Signaldcf77mainflingen / Td28d / DE)                                                                           |
| Functions           | Day / Second / Date / Radio controlled clock /<br>Perpetual calendar / Minute / Hour / Daylight saving<br>time |
| MEASURES            |                                                                                                                |
| Case width [mm]     | 34                                                                                                             |
| Case thickness [mm] | 11                                                                                                             |

| MATERIAL & COLOUR  |                                   |
|--------------------|-----------------------------------|
| Strap Material     | Calf leather                      |
| Strap Colour       | Brown                             |
| Case Material      | Stainless steel                   |
| Case Colour        | Silver                            |
| Case Surface       | Polished / Matted                 |
| Colour of the dial | Black                             |
| Glass              | Mineral glass / Hardened glass    |
| DETAILS            |                                   |
| Bezel              | Fixed                             |
| Case Bottom        | Stainless steel bottom / Pressed  |
| Clasp              | Buckle                            |
| Lighting           | Luminous indexes / Luminous hands |