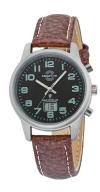

## Master Time ladies' watch MTLA-10762-22L Specifications

**BUY NOW** 

This document contains all the specifications for the Master Time Funk Basic Series MTLA-10762-22L ladies' watch. We at the DIALANDO® watch store offer a large selection of authentic watches from the best watch brands in the world. https://www.dialando.ie/

| MATERIAL & COLOUR  |                                   |
|--------------------|-----------------------------------|
| Strap Material     | Calf leather                      |
| Strap Colour       | Brown                             |
| Case Material      | Stainless steel                   |
| Case Colour        | Silver                            |
| Case Surface       | Polished / Matted                 |
| Colour of the dial | Black                             |
| Glass              | Mineral glass / Hardened glass    |
| DETAILS            |                                   |
| Bezel              | Fixed                             |
| Case Bottom        | Stainless steel bottom / Pressed  |
| Clasp              | Buckle                            |
| Lighting           | Luminous indexes / Luminous hands |