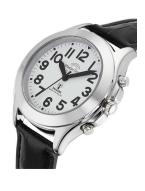

## Master Time ladies' watch MTLA-10705-60L Specifications

**BUY NOW** 

This document contains all the specifications for the Master Time Sprechende Funkuhr MTLA-10705-60L ladies' watch. We at the DIALANDO® watch store offer a large selection of authentic watches from the best watch brands in the world. https://www.dialando.ie/

| PRODUCT EXECUTION   |                                                                                                |
|---------------------|------------------------------------------------------------------------------------------------|
| Display Type        | Analogue                                                                                       |
| Movement type       | Quartz (Battery)                                                                               |
| Movement Name       | Signaldcf77mainflingen / Talkingclock / Rctk30 / DE)                                           |
| Functions           | Minute / Hour / Day / Daylight saving time / Date /<br>Second / Alarm / Radio controlled clock |
| MEASURES            |                                                                                                |
| Case width [mm]     | 38                                                                                             |
| Case thickness [mm] | 15                                                                                             |

| MATERIAL & COLOUR  |                                  |
|--------------------|----------------------------------|
| Strap Material     | Calf leather                     |
| Strap Colour       | Black                            |
| Case Material      | Stainless steel                  |
| Case Colour        | Silver                           |
| Case Surface       | Polished                         |
| Colour of the dial | White                            |
| Glass              | Hardened glass / Mineral glass   |
| DETAILS            |                                  |
| Bezel              | Fixed                            |
| Case Bottom        | Stainless steel bottom / Screwed |
| Clasp              | Buckle                           |