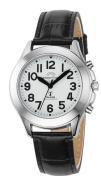

## Master Time ladies' watch MTLA-10705-60L Specifications

**BUY NOW** 

This document contains all the specifications for the Master Time Sprechende Funkuhr MTLA-10705-60L ladies' watch. We at the DIALANDO® watch store offer a large selection of authentic watches from the best watch brands in the world. https://www.dialando.ie/

| PRODUCT EXECUTION   |                                                                                                |
|---------------------|------------------------------------------------------------------------------------------------|
| Display Type        | Analogue                                                                                       |
| Movement type       | Quartz (Battery)                                                                               |
| Movement Name       | Signaldcf77mainflingen / Talkingclock / Rctk30 / DE)                                           |
| Functions           | Minute / Hour / Day / Daylight saving time / Date /<br>Second / Alarm / Radio controlled clock |
| MEASURES            |                                                                                                |
| Case width [mm]     | 38                                                                                             |
| Case thickness [mm] | 15                                                                                             |

| MATERIAL & COLOUR  |                                  |
|--------------------|----------------------------------|
| Strap Material     | Calf leather                     |
| Strap Colour       | Black                            |
| Case Material      | Stainless steel                  |
| Case Colour        | Silver                           |
| Case Surface       | Polished                         |
| Colour of the dial | White                            |
| Glass              | Hardened glass / Mineral glass   |
| DETAILS            |                                  |
| Bezel              | Fixed                            |
| Case Bottom        | Stainless steel bottom / Screwed |
| Clasp              | Buckle                           |