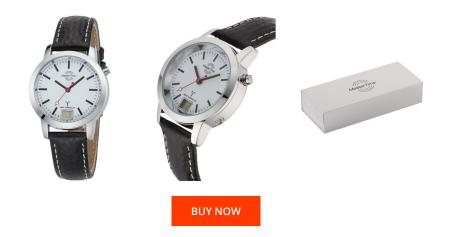

| PRODUCT INFORMATION |                               |
|---------------------|-------------------------------|
| EAN                 | 4260503030560                 |
| Gender              | Ladies                        |
| Brand               | Master Time                   |
| Collection          | Funk Basic Series Bahnhofsuhr |
| Warranty [years]    | 3                             |

| MATERIAL & COLOUR  |                                  |
|--------------------|----------------------------------|
| Strap Material     | Real leather                     |
| Strap Colour       | Black                            |
| Case Material      | Stainless steel                  |
| Case Colour        | Silver                           |
| Case Surface       | Polished / Matted                |
| Colour of the dial | White                            |
| Glass              | Mineral glass                    |
| DETAILS            |                                  |
| Bezel              | Fixed                            |
| Case Bottom        | Stainless steel bottom (pressed) |
| Clasp              | Pin buckle                       |
| Water resistant    | 3 ATM                            |

| PRODUCT EXECUTION           |                                                                             |
|-----------------------------|-----------------------------------------------------------------------------|
| Display Type                | Analogue / Digital                                                          |
| Movement type               | Quartz (Battery)                                                            |
| Movement Name               | W313C / DE) / Empfang des Signals DCF 77<br>(Mainflingen                    |
| Functions                   | Second / Minute / Radio controlled clock / Perpetual calendar / Date / Hour |
|                             |                                                                             |
| MEASURES                    |                                                                             |
| MEASURES<br>Case width [mm] | 34                                                                          |
|                             | 34<br>11                                                                    |
| Case width [mm]             |                                                                             |