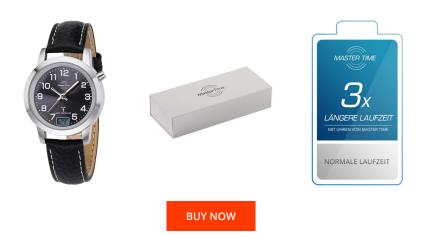

## Master Time ladies' watch MTLA-10577-24L Specifications

This document contains all the specifications for the Master Time Funk Basic Series MTLA-10577-24L ladies' watch. We at the DIALANDO<sup>®</sup> watch store offer a large selection of authentic watches from the best watch brands in the world. https://www.dialando.ie/

| PRODUCT INFORMATION |                   |  |
|---------------------|-------------------|--|
| EAN                 | 4260411159643     |  |
| Gender              | Ladies            |  |
| Brand               | Master Time       |  |
| Collection          | Funk Basic Series |  |
| Warranty [years]    | 3                 |  |

| MATERIAL & COLOUR  |                                   |
|--------------------|-----------------------------------|
| Strap Material     | Real leather                      |
| Strap Colour       | Black                             |
| Case Material      | Stainless steel                   |
| Case Colour        | Silver                            |
| Case Surface       | Polished / Matted                 |
| Colour of the dial | Black                             |
| Glass              | Mineral glass                     |
|                    |                                   |
| DETAILS            |                                   |
| Bezel              | Fixed                             |
| Case Bottom        | Stainless steel bottom (pressed)  |
| Clasp              | Pin buckle                        |
| Lighting           | Luminous hands / Luminous indexes |
| Water resistant    | 3 ATM                             |
|                    |                                   |