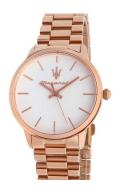

## Maserati ladies' watch R8853147506 Specifications

**BUY NOW** 

This document contains all the specifications for the Maserati Royale R8853147506 ladies' watch. We at the DIALANDO® watch store offer a large selection of authentic watches from the best watch brands in the world.

| MATERIAL & COLOUR  |                 |
|--------------------|-----------------|
| Strap Material     | Stainless steel |
| Strap Colour       | Rose gold       |
| Colour of the dial | Silver          |
| Glass              | Mineral glass   |
| DETAILS            |                 |
| Clasp              | Folding clasp   |
| Water resistant    | 5 ATM           |