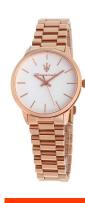

## Maserati ladies' watch R8853147506 Specifications

**BUY NOW** 

This document contains all the specifications for the Maserati Royale R8853147506 ladies' watch. We at the DIALANDO® watch store offer a large selection of authentic watches from the best watch brands in the world.

| MATERIAL & COLOUR  |                 |
|--------------------|-----------------|
| Strap Material     | Stainless steel |
| Strap Colour       | Rose gold       |
| Colour of the dial | Silver          |
| Glass              | Mineral glass   |
| DETAILS            |                 |
| Clasp              | Folding clasp   |
| Water resistant    | 5 ATM           |