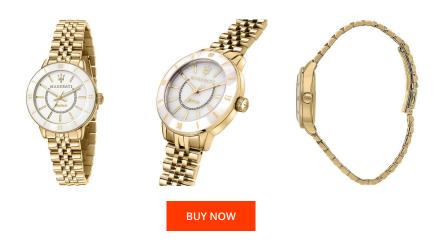

## Maserati ladies' watch R8853145502 Specifications

This document contains all the specifications for the Maserati Successo Solar R8853145502 ladies' watch. We at the DIALANDO<sup>®</sup> watch store offer a large selection of authentic watches from the best watch brands in the world. https://www.dialando.ie/

| 8033288927075Strap MaterialStainless steelLadiesStrap ColourGoldrs]2Colour of the dialWhiteGlassMineral glassCUTIONAnalogueDETAILSeQuartz (Solar)Water resistant5 ATM                                                                                                                                                                                                                                                                                                                                                                                                                                                                                                                                                                                                                                                                                                                                                                                                                                                                                                                                                                                                                                                                                                                                                                                                                                                                                                                                                                                                                                                                                                                                                                                                                                                                                                                                                                                                                                                                                                                                        |                    |                |   |                    |                 |
|--------------------------------------------------------------------------------------------------------------------------------------------------------------------------------------------------------------------------------------------------------------------------------------------------------------------------------------------------------------------------------------------------------------------------------------------------------------------------------------------------------------------------------------------------------------------------------------------------------------------------------------------------------------------------------------------------------------------------------------------------------------------------------------------------------------------------------------------------------------------------------------------------------------------------------------------------------------------------------------------------------------------------------------------------------------------------------------------------------------------------------------------------------------------------------------------------------------------------------------------------------------------------------------------------------------------------------------------------------------------------------------------------------------------------------------------------------------------------------------------------------------------------------------------------------------------------------------------------------------------------------------------------------------------------------------------------------------------------------------------------------------------------------------------------------------------------------------------------------------------------------------------------------------------------------------------------------------------------------------------------------------------------------------------------------------------------------------------------------------|--------------------|----------------|---|--------------------|-----------------|
| Ladies Strap Colour Gold   rrs] 2 Colour of the dial White   Glass Mineral glass   CUTION DETAILS   e Quartz (Solar) Clasp Folding clasp                                                                                                                                                                                                                                                                                                                                                                                                                                                                                                                                                                                                                                                                                                                                                                                                                                                                                                                                                                                                                                                                                                                                                                                                                                                                                                                                                                                                                                                                                                                                                                                                                                                                                                                                                                                                                                                                                                                                                                     | RODUCT INFORMATION |                | I | MATERIAL & COLOUR  |                 |
| Image: state |                    | 8033288927075  | - | Strap Material     | Stainless steel |
| CUTION Class Mineral glass<br>Analogue CLAILS<br>Clasp Folding clasp<br>e Quartz (Solar) Water resistant 5 ATM                                                                                                                                                                                                                                                                                                                                                                                                                                                                                                                                                                                                                                                                                                                                                                                                                                                                                                                                                                                                                                                                                                                                                                                                                                                                                                                                                                                                                                                                                                                                                                                                                                                                                                                                                                                                                                                                                                                                                                                               |                    | Ladies         | 0 | Strap Colour       | Gold            |
| CUTION DETAILS   Analogue Clasp Folding clasp   e Quartz (Solar) Water resistant 5 ATM                                                                                                                                                                                                                                                                                                                                                                                                                                                                                                                                                                                                                                                                                                                                                                                                                                                                                                                                                                                                                                                                                                                                                                                                                                                                                                                                                                                                                                                                                                                                                                                                                                                                                                                                                                                                                                                                                                                                                                                                                       | ty [years]         | 2              | ( | Colour of the dial | White           |
| Analogue Clasp Folding clasp   e Quartz (Solar) Water resistant 5 ATM                                                                                                                                                                                                                                                                                                                                                                                                                                                                                                                                                                                                                                                                                                                                                                                                                                                                                                                                                                                                                                                                                                                                                                                                                                                                                                                                                                                                                                                                                                                                                                                                                                                                                                                                                                                                                                                                                                                                                                                                                                        |                    |                | ( | Glass              | Mineral glass   |
| Analogue Clasp Folding clasp   e Quartz (Solar) Water resistant 5 ATM                                                                                                                                                                                                                                                                                                                                                                                                                                                                                                                                                                                                                                                                                                                                                                                                                                                                                                                                                                                                                                                                                                                                                                                                                                                                                                                                                                                                                                                                                                                                                                                                                                                                                                                                                                                                                                                                                                                                                                                                                                        |                    |                |   |                    |                 |
| e Quartz (Solar) Water resistant 5 ATM                                                                                                                                                                                                                                                                                                                                                                                                                                                                                                                                                                                                                                                                                                                                                                                                                                                                                                                                                                                                                                                                                                                                                                                                                                                                                                                                                                                                                                                                                                                                                                                                                                                                                                                                                                                                                                                                                                                                                                                                                                                                       | CT EXECUTION       |                | I | DETAILS            |                 |
|                                                                                                                                                                                                                                                                                                                                                                                                                                                                                                                                                                                                                                                                                                                                                                                                                                                                                                                                                                                                                                                                                                                                                                                                                                                                                                                                                                                                                                                                                                                                                                                                                                                                                                                                                                                                                                                                                                                                                                                                                                                                                                              | Туре               | Analogue       | ( | Clasp              | Folding clasp   |
| m] 32                                                                                                                                                                                                                                                                                                                                                                                                                                                                                                                                                                                                                                                                                                                                                                                                                                                                                                                                                                                                                                                                                                                                                                                                                                                                                                                                                                                                                                                                                                                                                                                                                                                                                                                                                                                                                                                                                                                                                                                                                                                                                                        | ent type           | Quartz (Solar) | 1 | Water resistant    | 5 ATM           |
| m] 32                                                                                                                                                                                                                                                                                                                                                                                                                                                                                                                                                                                                                                                                                                                                                                                                                                                                                                                                                                                                                                                                                                                                                                                                                                                                                                                                                                                                                                                                                                                                                                                                                                                                                                                                                                                                                                                                                                                                                                                                                                                                                                        |                    |                |   |                    |                 |
| m] 32                                                                                                                                                                                                                                                                                                                                                                                                                                                                                                                                                                                                                                                                                                                                                                                                                                                                                                                                                                                                                                                                                                                                                                                                                                                                                                                                                                                                                                                                                                                                                                                                                                                                                                                                                                                                                                                                                                                                                                                                                                                                                                        | RES                |                |   |                    |                 |
|                                                                                                                                                                                                                                                                                                                                                                                                                                                                                                                                                                                                                                                                                                                                                                                                                                                                                                                                                                                                                                                                                                                                                                                                                                                                                                                                                                                                                                                                                                                                                                                                                                                                                                                                                                                                                                                                                                                                                                                                                                                                                                              | dth [mm]           | 32             |   |                    |                 |
|                                                                                                                                                                                                                                                                                                                                                                                                                                                                                                                                                                                                                                                                                                                                                                                                                                                                                                                                                                                                                                                                                                                                                                                                                                                                                                                                                                                                                                                                                                                                                                                                                                                                                                                                                                                                                                                                                                                                                                                                                                                                                                              |                    |                |   |                    |                 |