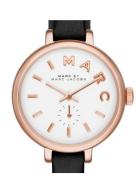

## Marc Jacobs ladies' watch MBM1352 Specifications

**BUY NOW** 

This document contains all the specifications for the Marc Jacobs MBM1352 ladies' watch. We at the DIALANDO® watch store offer a large selection of authentic watches from the best watch brands in the world.

https://www.dialando.ie/

| PRODUCT INFORMATION |                  |
|---------------------|------------------|
| EAN                 | 0796483165182    |
| Gender              | Ladies           |
| Brand               | Marc Jacobs      |
| Collection          | Sally            |
| Warranty [years]    | 2                |
| PRODUCT EXECUTION   |                  |
| Display Type        | Analogue         |
| Movement type       | Quartz (Battery) |
| MEASURES            |                  |
| Case width [mm]     | 28               |

| MATERIAL & COLOUR  |               |
|--------------------|---------------|
| Strap Material     | Real leather  |
| Strap Colour       | Black         |
| Colour of the dial | White         |
| Glass              | Mineral glass |
| DETAILS            |               |
| Numerals           | Index marks   |