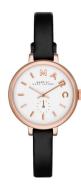

## Marc Jacobs ladies' watch MBM1352 Specifications

**BUY NOW** 

This document contains all the specifications for the Marc Jacobs MBM1352 ladies' watch. We at the DIALANDO® watch store offer a large selection of authentic watches from the best watch brands in the world.

https://www.dialando.ie/

| PRODUCT INFORMATION |                  |
|---------------------|------------------|
| EAN                 | 0796483165182    |
| Gender              | Ladies           |
| Brand               | Marc Jacobs      |
| Collection          | Sally            |
| Warranty [years]    | 2                |
| PRODUCT EXECUTION   |                  |
| Display Type        | Analogue         |
| Movement type       | Quartz (Battery) |
| MEASURES            |                  |
| Case width [mm]     | 28               |

| MATERIAL & COLOUR  |               |
|--------------------|---------------|
| Strap Material     | Real leather  |
| Strap Colour       | Black         |
| Colour of the dial | White         |
| Glass              | Mineral glass |
| DETAILS            |               |
| Numerals           | Index marks   |