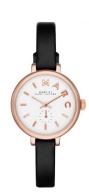

## Marc Jacobs ladies' watch MBM1352 Specifications

**BUY NOW** 

This document contains all the specifications for the Marc Jacobs MBM1352 ladies' watch. We at the DIALANDO® watch store offer a large selection of authentic watches from the best watch brands in the world.

https://www.dialando.ie/

| PRODUCT INFORMATION |                  |
|---------------------|------------------|
| EAN                 | 0796483165182    |
| Gender              | Ladies           |
| Brand               | Marc Jacobs      |
| Collection          | Sally            |
| Warranty [years]    | 2                |
| PRODUCT EXECUTION   |                  |
| Display Type        | Analogue         |
| Movement type       | Quartz (Battery) |
| MEASURES            |                  |
| Case width [mm]     | 28               |

| MATERIAL & COLOUR  |               |
|--------------------|---------------|
| Strap Material     | Real leather  |
| Strap Colour       | Black         |
| Colour of the dial | White         |
| Glass              | Mineral glass |
| DETAILS            |               |
| Numerals           | Index marks   |