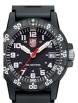

PRODUCT

Luminox Sea - Leatherback Sea Turtle XS.0301.L ladies' watch

Display Type: Analogue Strap Material: Silicone Strap Colour: Black Case width [mm]: 39

DETAILS

BUY NOW

Luminox Sea - Leatherback Sea Turtle XS.0307.WO ladies' watch